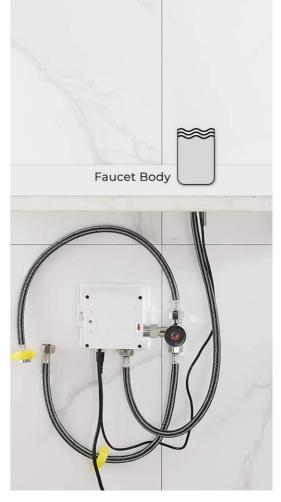

## BathSelect-

VALENCE DECK MOUNT COMMERCIAL BRUSHED GOLD AUTOMATIC SENSOR FAUCET SPECS





## Specs:

- Power: DC:6V(4AA alkaline battery)
- AC:220V-240V; 50/60HZ
- Water pressure: 0.05~0.86 MPa
- Detection Zone: Automatic adjustment
- Motor valve lifespan: up to 500000 flushes
- Battery lifespan: 100000 cycles
- Static Power Consumption:
  0.36mw
- Working Power consumption:
  0.5mw
- Sensor Duration: Less than 0.5s
- Shut-off Delay: 0.5~1 s
- Dia.of inlet / outlet pipe: G1/2"
- Flux: ≥0.07L/S
- Temperature: 0.1-50°/C
- Flow Rate: No more than 2.0L/min at 0.3 MPa.



Other Details <u>Visit Product page</u>

## **Bath**Select