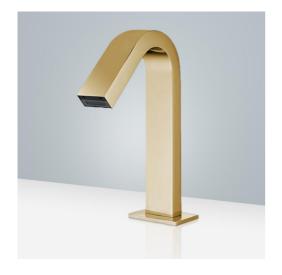

## BathSelect-

VALENCE DECK MOUNT COMMERCIAL BRUSHED GOLD AUTOMATIC SENSOR FAUCET SPECS