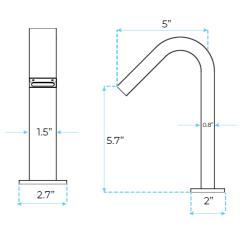

## BathSelect-

VALENCE DECK MOUNT COMMERCIAL BRUSHED GOLD AUTOMATIC SENSOR FAUCET SPECS